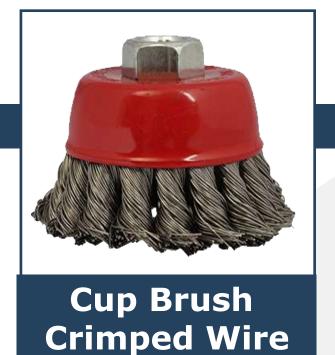

Cup Brush Crimped Wire of 3" 5/8 Stainless Steel has: -

- Cleaning of large metal surfaces
- Removal of burrs
- Welding scales and rusts
- Edge blending
- Surface Preparation.

## **Product Description**

The CUP BRUSH CRIMPED WIRE Size of 3" 5/8 Stainless Steel product. Which offers to provide process usage in light and medium duty cleaning applications involving irregular/flat surfaces. Finding suitability for steel applications, these are made available for our customers. Made to offer high productivity and long life, and designed for use on portable power tools operating at high speeds.

Features include suitability for use in steel applications, allowing highly flexible usage, heavy wire fill for suitable use in light and medium duty brushing processes.