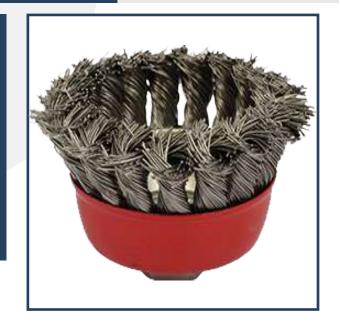

Cup Brush Crimped Wire of 3" 5/8 Stainless Steel has: -

- Cleaning of large metal surfaces
- Removal of burrs
- Welding scales and rusts
- Edge blending
- Surface Preparation.

## **Product Description**

The CUP BRUSH CRIMPED WIRE Size of 3" 5/8 Stainless Steel product. Which offers to provide process usage in light and medium duty cleaning applications involving irregular/flat surfaces. Finding suitability for steel applications, these are made available for our customers. Made to offer high productivity and long life, and designed for use on portable power tools operating at high speeds.

Features include suitability for use in steel applications, allowing highly flexible usage, heavy wire fill for suitable use in light and medium duty brushing processes.